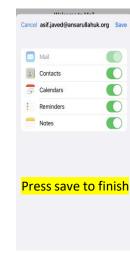

## **Using iOS**

- Open SETTINGS
- Click MAIL
- Click ACCOUNTS
- Click ADD ACCOUNT
- Click MICROSOFT EXCHANGE
- Follow the prompts