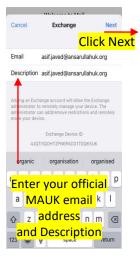

## **Using iOS**

- Open SETTINGS
- Click MAIL
- Click ACCOUNTS
- Click ADD ACCOUNT
- Click MICROSOFT EXCHANGE
- Follow the prompts