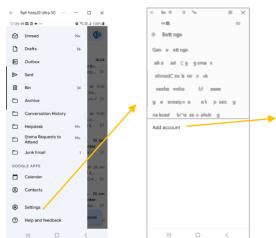

## **Using Android**

- Open your existing email client
- Find and click SETTINGS
- Click ADD ACCOUNT
- Select EXCHANGE
- Type your email address
- Type you Email Password
- Click Sign-in
- Follow the prompts