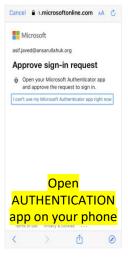

### If you need to setup this email account on your phone/mobile-device:

- 1. Install the MS AUTHENTICATOR APP on your device
- 2. On your device, select to ADD A NEW EMAIL ACCOUNT
- 3. Follow the instructions as prompted
- 4. The following slides are intended to assist you

## Email setup on your mobile phone/device

STEP 1 Search for "Microsoft Authenticator" from your google play or app store on your phone/mobile, and then INSTALL the app

STEP 2 Add a NEW EMAIL account on your phone/device