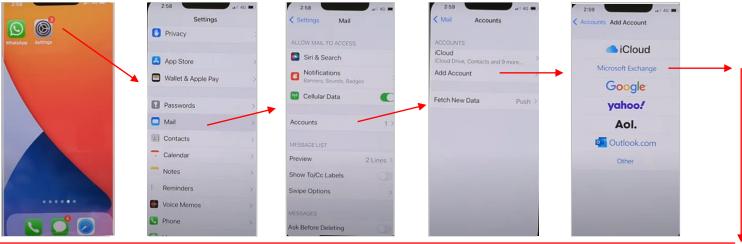

## **Using iOS**

- Open SETTINGS
- Click MAIL
- Click ACCOUNTS
- Click ADD ACCOUNT
- Click MICROSOFT EXCHANGE
- Follow the prompts