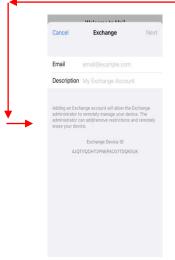

## **Using iOS**

- Open SETTINGS
- Click MAIL
- Click ACCOUNTS
- Click ADD ACCOUNT
- Click MICROSOFT EXCHANGE
- Follow the prompts