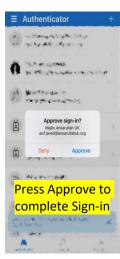

### If you need to setup this email account on your phone/mobile-device:

- 1. Install the MS AUTHENTICATOR APP on your device
- 2. On your device, select to ADD A NEW EMAIL ACCOUNT
- 3. Follow the instructions as prompted
- 4. The following slides are intended to assist you

## Email setup on your mobile phone/device

STEP 1 Search for "Microsoft Authenticator" from your google play or app store on your phone/mobile, and then INSTALL the app

STEP 2 Add a NEW EMAIL account on your phone/device