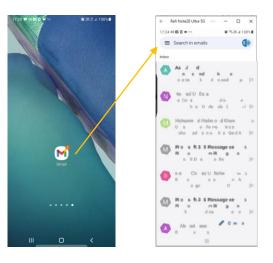

## **Using Android**

- Open your existing email client
- Find and click SETTINGS
- Click ADD ACCOUNT
- Select EXCHANGE
- Type your email address
- Type you Email Password
- Click Sign-in
- Follow the prompts