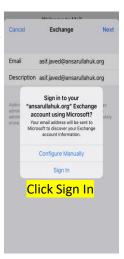

## **Using iOS**

- Open SETTINGS
- Click MAIL
- Click ACCOUNTS
- Click ADD ACCOUNT
- Click MICROSOFT EXCHANGE
- Follow the prompts