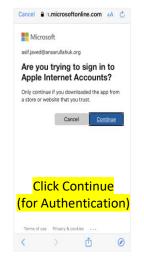

## **Using iOS**

- Open SETTINGS
- Click MAIL
- Click ACCOUNTS
- Click ADD ACCOUNT
- Click MICROSOFT EXCHANGE
- Follow the prompts