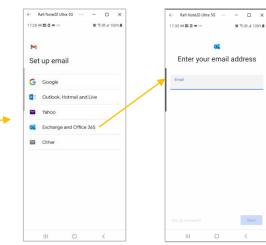

## **Using Android**

- Open your existing email client
- Find and click SETTINGS
- Click ADD ACCOUNT
- Select EXCHANGE
- Type your email address
- Type you Email Password
- Click Sign-in
- Follow the prompts